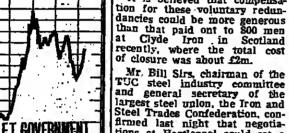

5 . GOVERNMEN SECURITIES INDEX-

• GOLD fell \$? to \$158}.

tions at Hartlepool could set a pattern for other plants. The Hartlepool talks will start 1977 week on Friday. 56 JUL AUG SEP OCT NOV DEC

The significance of yesterday's by firemen's reaction to their pay offer. The Government Securities index was 0.37 up readiness to acquiesce in a

# newspaper claimed. The confirmed that the confirmed that the data the data the soft pedal approach adopted by the corporation to achieve long-term viability. The Federal Attorocy said that the affair had ore military barm than Guenter Guillaume, the soft pedal approach activities forced the at \$1.8315, its trade-weighted in of Herr Brandt, index falling to 63.4 (63.5): GOLD fell \$3 to \$1581.